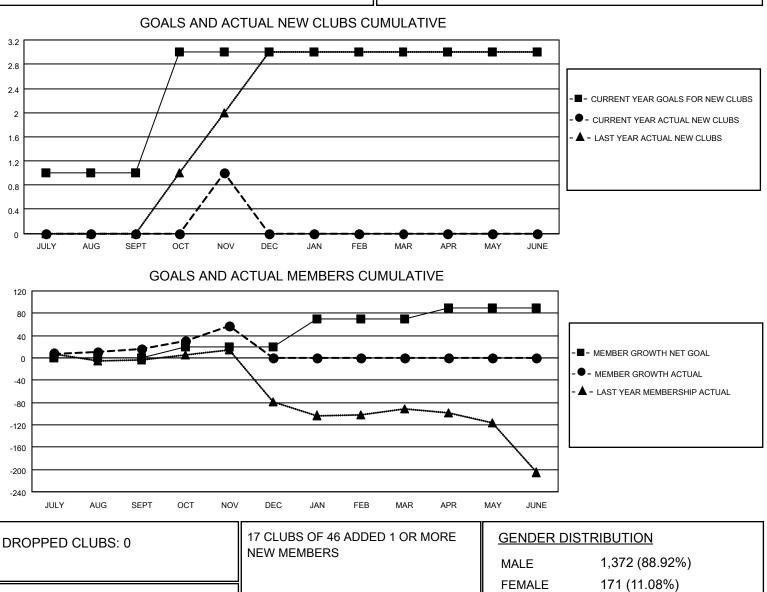

TOTAL

MBR0181

CLUB CANCELLED

District 316 J

Results as of: 11/30/2020

| Clubs                 |               |           |               | Members               |                         |                         |                                                    |
|-----------------------|---------------|-----------|---------------|-----------------------|-------------------------|-------------------------|----------------------------------------------------|
| RESULTS FOR 2020-2021 |               |           |               | RESULTS FOR 2020-2021 |                         |                         |                                                    |
| QUARTER               | NEW CLUB GOAL | NEW CLUBS | DROPPED CLUBS | QUARTER               | MBER GROWTH NET<br>GOAL | MEMBER GROWTH<br>ACTUAL | DROPPED<br>MEMBERS ACTUAL<br>(including transfers) |
| JULY/AUG/SEPT         | 1             | 0         | 0             | JULY/AUG/SEPT         | 0                       | 39                      | 19                                                 |
| OCT/NOV/DEC           | 2             | 1         | 0             | OCT/NOV/DEC           | 20                      | 50                      | 9                                                  |
| JAN/FEB/MAR           | 0             | 0         | 0             | JAN/FEB/MAR           | 50                      | 0                       | 0                                                  |
| APR/MAY/JUNE          | 0             | 0         | 0             | APR/MAY/JUNE          | 20                      | 0                       | 0                                                  |